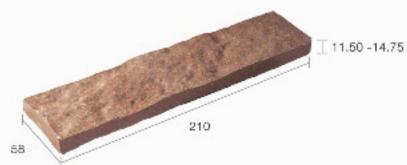

CO-508

58 JU. x 210 JU. x 11.50-14.75 JU. 67 แผ่น / ตร.ม. 60 แผ่น / กล่อง 0.90 ตร.ม. / กล่อง

\*หมายเหตุ จำนวนแผ่นต่อตารางเมตรที่ระบุ เป็นการคำนวณจาก การปูเวันร่อง 1 ซม. กรณีปูชนชิดจะใช้กระเบื้อง 83 แผ่น / ตร.ม.