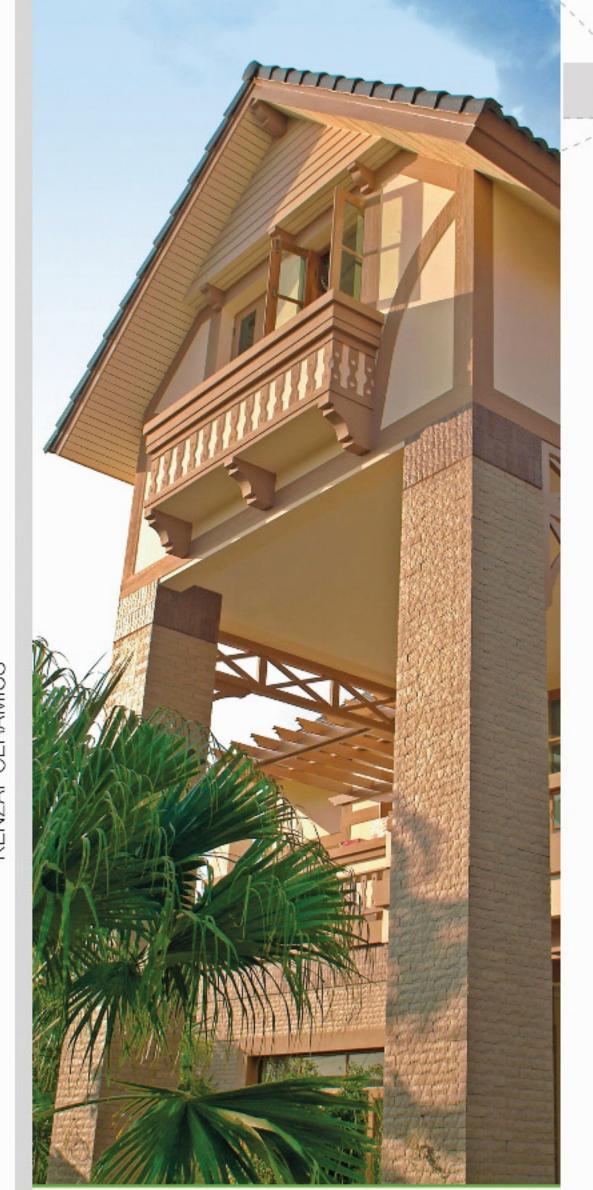

#### COLORADO โคโลราโด้

กระเบื้องโคโลราโด้ - กระเบื้องปูผนังที่มีผิวหน้าลักษณะ เคียวกันกับหินกระแทกหน้า แต่เลือกสีสันได้หลากหลาย ง่ายต่อการติดตั้งและสามารถทำความสะอาดได้โดยง่าย สามารถใช้ร่วมกับกระเบื้องรุ่นแกรนิตโต้และร็อคกี้ ทำให้ ผนังบ้านหรืออาคารของท่านดูเป็นธรรมชาติได้ทั้งภายใน และภายนอก















CO-508



58 JU. x 210 JU. x 11.50-14.75 JU. 67 แผ่น / ตร.ม. 60 แผ่น / กล่อง 0.90 ตร.ม. / กล่อง

\*หมายเหตุ จำนวนแผ่นต่อตารางเมตรที่ระบุ เป็นการคำนวณจาก การปูเวันร่อง 1 ซม. กรณีปูชนชิดจะใช้กระเบื้อง 83 แผ่น / ตร.ม.

## COLORADO โคโลราโด้









 $\circ$ 





#### ตัวอย่างสี

White Champagne ไวท์แซมเปญ



Autumn ออทิ่ม



Poppy Pink ปือปปี้พิงค์



Pigeon Grey พีเจี้ยนเกรย์



Copper Stone คอปเปอร์สโตน



Turquoise

Black Sapphire แบล็คแซฟไฟร์



Wild Rose ใวล์ดโรส



Paradise Blue

\*หมายเหตุ สีจริงอาจจะแตกต่างจากภาพที่เห็นเล็กน้อย



#### P.39

# JOB REFERENCES washuniun









CO-508 ไวท์แซมเปญ , ป๊อปปี้พิงค์



### COLORADO โคโลราโด้