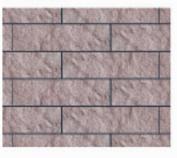

#### COLORADO โคโลราโด้

กระเบื้องโคโลราโด้ - กระเบื้องปูผนังที่มีผิวหน้าลักษณะ เคียวกันกับหินกระแทกหน้า แต่เลือกสีสันได้หลากหลาย ง่ายต่อการติดตั้งและสามารถทำความสะอาดได้โดยง่าย สามารถใช้ร่วมกับกระเบื้องรุ่นแกรนิตโต้และร็อคกี้ ทำให้ ผนังบ้านหรืออาคารของท่านดูเป็นธรรมชาติได้ทั้งภายใน และภายนอก

CO-508

58 JU. x 210 JU. x 11.50-14.75 JU. 67 แผ่น / ตร.ม. 60 แผ่น / กล่อง 0.90 ตร.ม. / กล่อง

\*หมายเหตุ จำนวนแผ่นต่อตารางเมตรที่ระบุ เป็นการคำนวณจาก การปูเวันร่อง 1 ซม. กรณีปูชนชิดจะใช้กระเบื้อง 83 แผ่น / ตร.ม.