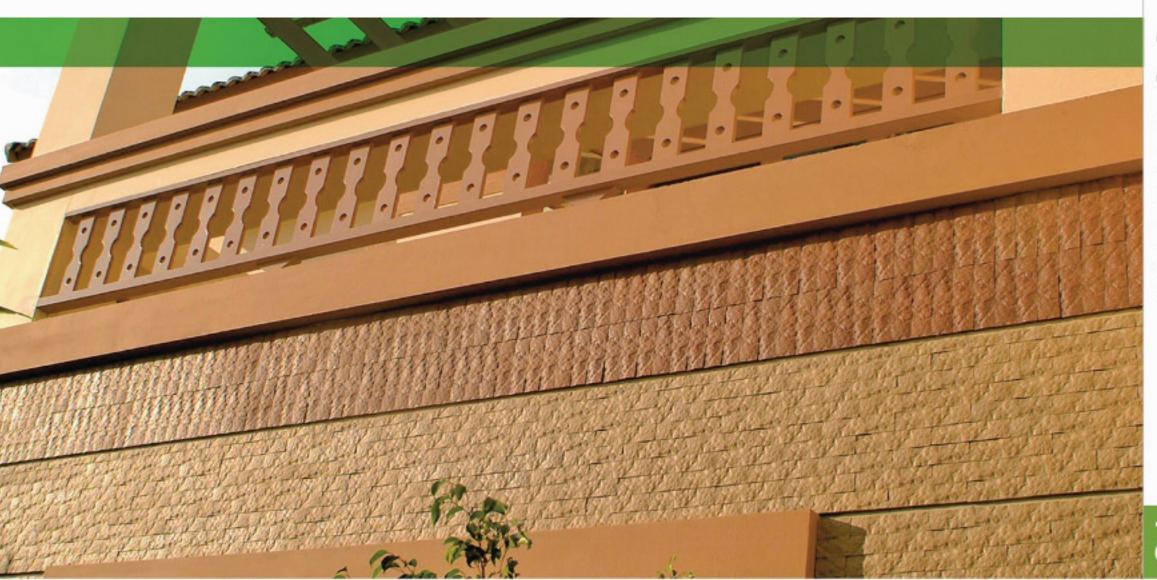

#### COLORADO โคโลราโด้

กระเบื้องโคโลราโด้ - กระเบื้องปูผนังที่มีผิวหน้าลักษณะ เคียวกันกับหินกระแทกหน้า แต่เลือกสีสันได้หลากหลาย ง่ายต่อการติดตั้งและสามารถทำความสะอาดได้โดยง่าย สามารถใช้ร่วมกับกระเบื้องรุ่นแกรนิตโต้และร็อคกี้ ทำให้ ผนังบ้านหรืออาคารของท่านดูเป็นธรรมชาติได้ทั้งภายใน และภายนอก

### COLORADO โคโลราโด้