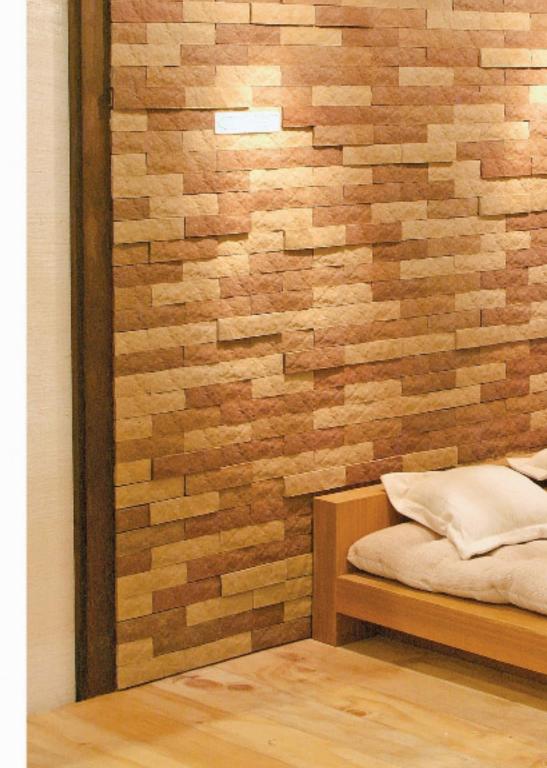

ะแทกหน้า แต่เลือกสีสันได้หลากหลาย ง่ายต่อการติดตั้งและสามารถทำความสะอาดได้โดยง่าย สามารถใช้ร่วมกับกระเบื้องรุ่นแกรนิตโต้และร็อคกี้ ทำให้ ผนังบ้านหรืออาคารของท่านดูเป็นธรรมชาติได้ทั้งภายใน และภายนอก















CO-508



58 JU. x 210 JU. x 11.50-14.75 JU. 67 แผ่น / ตร.ม. 60 แผ่น / กล่อง 0.90 ตร.ม. / กล่อง

\*หมายเหตุ จำนวนแผ่นต่อตารางเมตรที่ระบุ เป็นการคำนวณจาก การปูเวันร่อง 1 ซม. กรณีปูชนชิดจะใช้กระเบื้อง 83 แผ่น / ตร.ม.

## COLORADO โคโลราโด้









 $\circ$ 





#### ตัวอย่างสี

White Champagne ไวท์แซมเปญ



Autumn ออทิ่ม



Poppy Pink ปือปปี้พิงค์



Pigeon Grey พีเจี้ยนเกรย์



Copper Stone คอปเปอร์สโตน



Turquoise

Black Sapphire แบล็คแซฟไฟร์



Wild Rose ใวล์ดโรส



Paradise Blue

\*หมายเหตุ สีจริงอาจจะแตกต่างจากภาพที่เห็นเล็กน้อย



#### P.39

# JOB REFERENCES washuniun









CO-508 ไวท์แซมเปญ , ป๊อปปี้พิงค์



### COLORADO โคโลราโด้