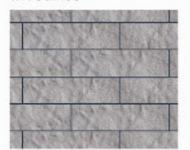

#### COLORADO โคโลราโด้

กระเบื้องโคโลราโด้ - กระเบื้องปูผนังที่มีผิวหน้าลักษณะ เคียวกันกับหินกระแทกหน้า แต่เลือกสีสันได้หลากหลาย ง่ายต่อการติดตั้งและสามารถทำความสะอาดได้โดยง่าย สามารถใช้ร่วมกับกระเบื้องรุ่นแกรนิตโต้และร็อคกี้ ทำให้ ผนังบ้านหรืออาคารของท่านดูเป็นธรรมชาติได้ทั้งภายใน และภายนอก

CO-508

58 JU. x 210 JU. x 11.50-14.75 JU. 67 แผ่น / ตร.ม. 60 แผ่น / กล่อง 0.90 ตร.ม. / กล่อง

\*หมายเหตุ จำนวนแผ่นต่อตารางเมตรที่ระบุ เป็นการคำนวณจาก การปูเวันร่อง 1 ซม. กรณีปูชนชิดจะใช้กระเบื้อง 83 แผ่น / ตร.ม.