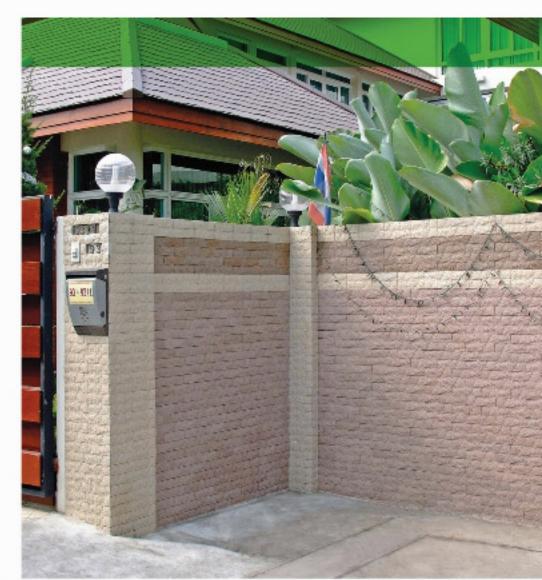

ทกหน้า แต่เลือกสีสันได้หลากหลาย ง่ายต่อการติดตั้งและสามารถทำความสะอาดได้โดยง่าย สามารถใช้ร่วมกับกระเบื้องรุ่นแกรนิตโต้และร็อคกี้ ทำให้ ผนังบ้านหรืออาคารของท่านดูเป็นธรรมชาติได้ทั้งภายใน และภายนอก















CO-508



58 JU. x 210 JU. x 11.50-14.75 JU. 67 แผ่น / ตร.ม. 60 แผ่น / กล่อง 0.90 ตร.ม. / กล่อง

\*หมายเหตุ จำนวนแผ่นต่อตารางเมตรที่ระบุ เป็นการคำนวณจาก การปูเวันร่อง 1 ซม. กรณีปูชนชิดจะใช้กระเบื้อง 83 แผ่น / ตร.ม.

## COLORADO โคโลราโด้









 $\circ$ 





#### ตัวอย่างสี

White Champagne ไวท์แซมเปญ



Autumn ออทิ่ม



Poppy Pink ปือปปี้พิงค์



Pigeon Grey พีเจี้ยนเกรย์



Copper Stone คอปเปอร์สโตน



Turquoise

Black Sapphire แบล็คแซฟไฟร์



Wild Rose ใวล์ดโรส



Paradise Blue

\*หมายเหตุ สีจริงอาจจะแตกต่างจากภาพที่เห็นเล็กน้อย



#### P.39

# JOB REFERENCES washuniun









CO-508 ไวท์แซมเปญ , ป๊อปปี้พิงค์



### COLORADO โคโลราโด้