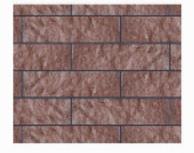

#### COLORADO โคโลราโด้

กระเบื้องโคโลราโด้ - กระเบื้องปูผนังที่มีผิวหน้าลักษณะ เคียวกันกับหินกระแทกหน้า แต่เลือกสีสันได้หลากหลาย ง่ายต่อการติดตั้งและสามารถทำความสะอาดได้โดยง่าย สามารถใช้ร่วมกับกระเบื้องรุ่นแกรนิตโต้และร็อคกี้ ทำให้ ผนังบ้านหรืออาคารของท่านดูเป็นธรรมชาติได้ทั้งภายใน และภายนอก

CO-508

58 JU. x 210 JU. x 11.50-14.75 JU. 67 แผ่น / ตร.ม. 60 แผ่น / กล่อง 0.90 ตร.ม. / กล่อง

\*หมายเหตุ จำนวนแผ่นต่อตารางเมตรที่ระบุ เป็นการคำนวณจาก การปูเวันร่อง 1 ซม. กรณีปูชนชิดจะใช้กระเบื้อง 83 แผ่น / ตร.ม.