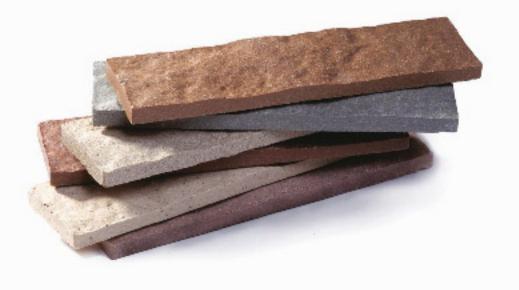

#### ตัวอย่างสี

White Champagne ไวท์แซมเปญ

Autumn ออทิ่ม

Poppy Pink ปือปปี้พิงค์

Pigeon Grey พีเจี้ยนเกรย์

Copper Stone คอปเปอร์สโตน

Turquoise

Black Sapphire แบล็คแซฟไฟร์

Wild Rose ใวล์ดโรส

Paradise Blue

\*หมายเหตุ สีจริงอาจจะแตกต่างจากภาพที่เห็นเล็กน้อย