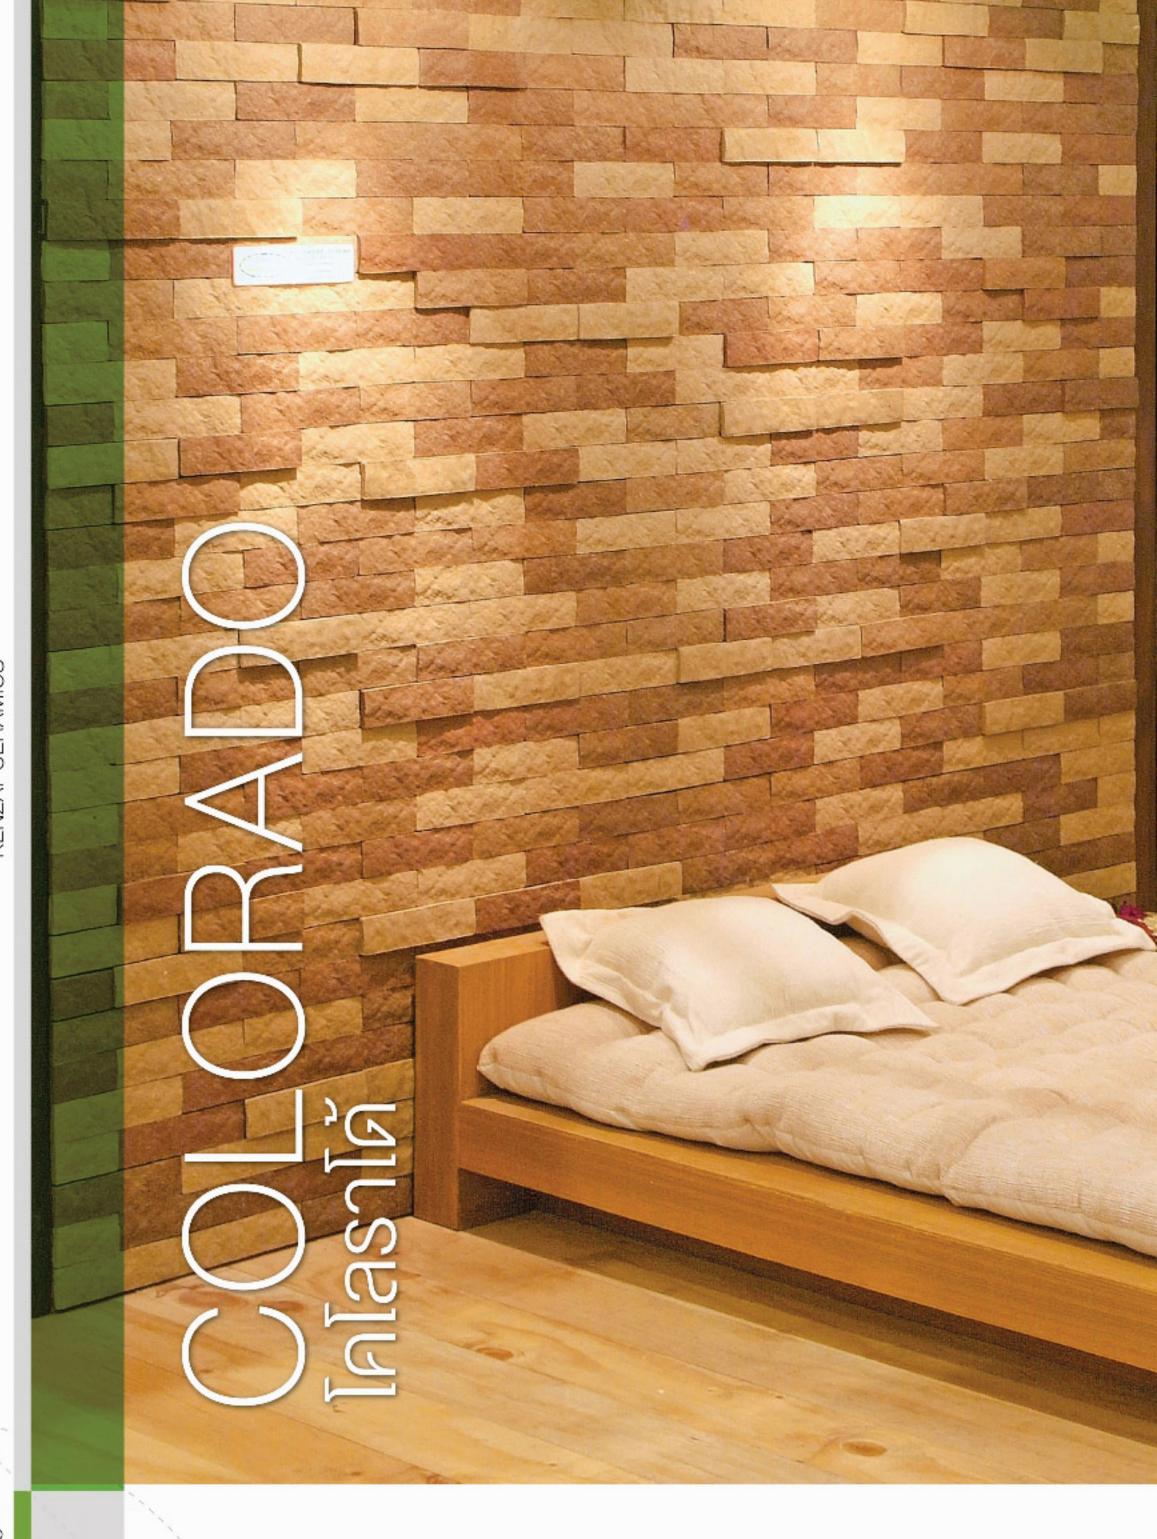

#### COLORADO โคโลราโด้

กระเบื้องโคโลราโด้ - กระเบื้องปูผนังที่มีผิวหน้าลักษณะ เคียวกันกับหินกระแทกหน้า แต่เลือกสีสันได้หลากหลาย ง่ายต่อการติดตั้งและสามารถทำความสะอาดได้โดยง่าย สามารถใช้ร่วมกับกระเบื้องรุ่นแกรนิตโต้และร็อคกี้ ทำให้ ผนังบ้านหรืออาคารของท่านดูเป็นธรรมชาติได้ทั้งภายใน และภายนอก

## COLORADO โคโลราโด้

 $\circ$ 