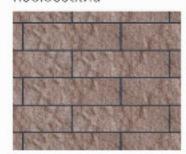

#### COLORADO โคโลราโด้

กระเบื้องโคโลราโด้ - กระเบื้องปูผนังที่มีผิวหน้าลักษณะ เคียวกันกับหินกระแทกหน้า แต่เลือกสีสันได้หลากหลาย ง่ายต่อการติดตั้งและสามารถทำความสะอาดได้โดยง่าย สามารถใช้ร่วมกับกระเบื้องรุ่นแกรนิตโต้และร็อคกี้ ทำให้ ผนังบ้านหรืออาคารของท่านดูเป็นธรรมชาติได้ทั้งภายใน และภายนอก

CO-508

58 JU. x 210 JU. x 11.50-14.75 JU. 67 แผ่น / ตร.ม. 60 แผ่น / กล่อง 0.90 ตร.ม. / กล่อง

\*หมายเหตุ จำนวนแผ่นต่อตารางเมตรที่ระบุ เป็นการคำนวณจาก การปูเวันร่อง 1 ซม. กรณีปูชนชิดจะใช้กระเบื้อง 83 แผ่น / ตร.ม.