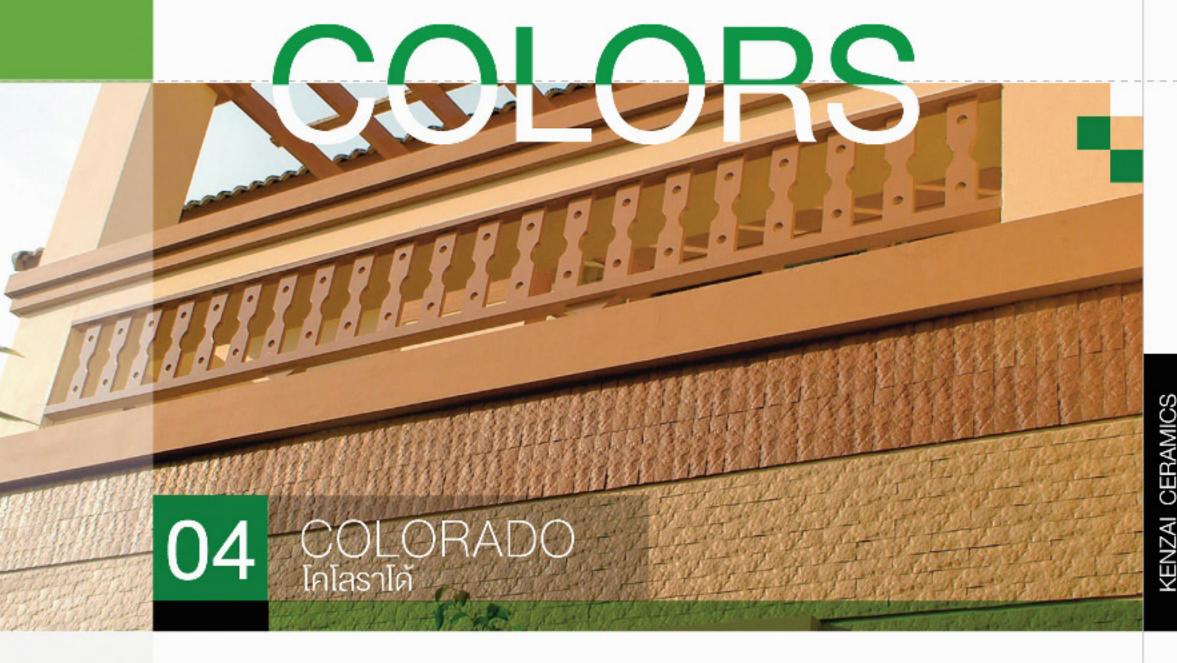

#### COLORADO โคโลราโด้

กระเบื้องโคโลราโด้ - กระเบื้องปูผนังที่มีผิวหน้าลักษณะ เคียวกันกับหินกระแทกหน้า แต่เลือกสีสันได้หลากหลาย ง่ายต่อการติดตั้งและสามารถทำความสะอาดได้โดยง่าย สามารถใช้ร่วมกับกระเบื้องรุ่นแกรนิตโต้และร็อคกี้ ทำให้ ผนังบ้านหรืออาคารของท่านดูเป็นธรรมชาติได้ทั้งภายใน และภายนอก

## COLORADO โคโลราโด้

 $\circ$ 