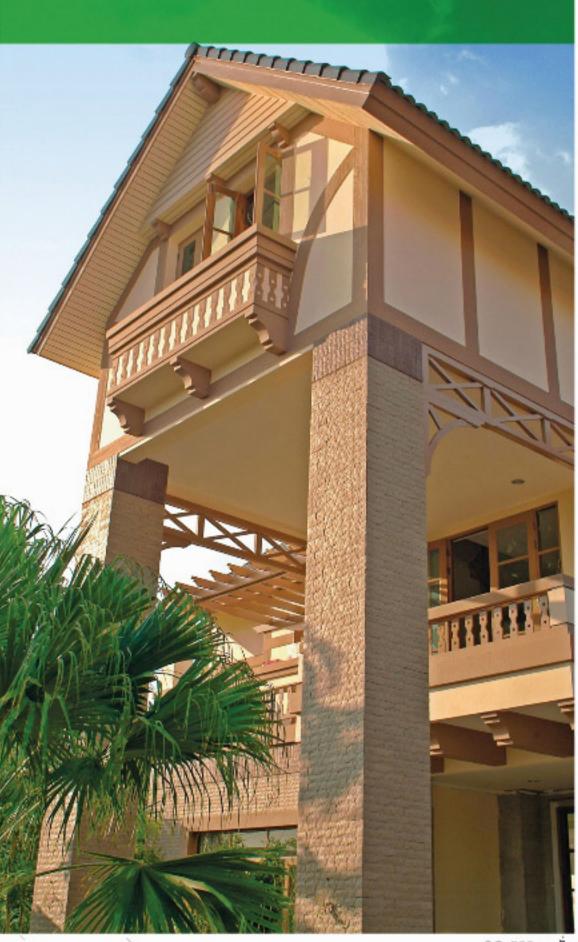

ินกระแทกหน้า แต่เลือกสีสันได้หลากหลาย ง่ายต่อการติดตั้งและสามารถทำความสะอาดได้โดยง่าย สามารถใช้ร่วมกับกระเบื้องรุ่นแกรนิตโต้และร็อคกี้ ทำให้ ผนังบ้านหรืออาคารของท่านดูเป็นธรรมชาติได้ทั้งภายใน และภายนอก















CO-508



58 JU. x 210 JU. x 11.50-14.75 JU. 67 แผ่น / ตร.ม. 60 แผ่น / กล่อง 0.90 ตร.ม. / กล่อง

\*หมายเหตุ จำนวนแผ่นต่อตารางเมตรที่ระบุ เป็นการคำนวณจาก การปูเวันร่อง 1 ซม. กรณีปูชนชิดจะใช้กระเบื้อง 83 แผ่น / ตร.ม.

## COLORADO โคโลราโด้









 $\circ$ 





#### ตัวอย่างสี

White Champagne ไวท์แซมเปญ



Autumn ออทิ่ม



Poppy Pink ปือปปี้พิงค์



Pigeon Grey พีเจี้ยนเกรย์



Copper Stone คอปเปอร์สโตน



Turquoise

Black Sapphire แบล็คแซฟไฟร์



Wild Rose ใวล์ดโรส



Paradise Blue

\*หมายเหตุ สีจริงอาจจะแตกต่างจากภาพที่เห็นเล็กน้อย



#### P.39

# JOB REFERENCES washuniun









CO-508 ไวท์แซมเปญ , ป๊อปปี้พิงค์



### COLORADO โคโลราโด้