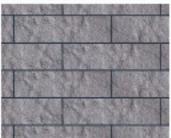

#### COLORADO โคโลราโด้

กระเบื้องโคโลราโด้ - กระเบื้องปูผนังที่มีผิวหน้าลักษณะ เคียวกันกับหินกระแทกหน้า แต่เลือกสีสันได้หลากหลาย ง่ายต่อการติดตั้งและสามารถทำความสะอาดได้โดยง่าย สามารถใช้ร่วมกับกระเบื้องรุ่นแกรนิตโต้และร็อคกี้ ทำให้ ผนังบ้านหรืออาคารของท่านดูเป็นธรรมชาติได้ทั้งภายใน และภายนอก

CO-508

58 JU. x 210 JU. x 11.50-14.75 JU. 67 แผ่น / ตร.ม. 60 แผ่น / กล่อง 0.90 ตร.ม. / กล่อง

\*หมายเหตุ จำนวนแผ่นต่อตารางเมตรที่ระบุ เป็นการคำนวณจาก การปูเวันร่อง 1 ซม. กรณีปูชนชิดจะใช้กระเบื้อง 83 แผ่น / ตร.ม.