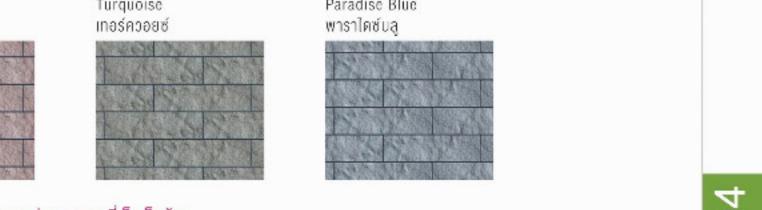

#### ตัวอย่างสี

White Champagne ไวท์แซมเปญ

Autumn ออทิ่ม

Poppy Pink ปือปปี้พิงค์

Pigeon Grey พีเจี้ยนเกรย์

Copper Stone คอปเปอร์สโตน

Turquoise

Black Sapphire แบล็คแซฟไฟร์

Wild Rose ใวล์ดโรส

Paradise Blue

\*หมายเหตุ สีจริงอาจจะแตกต่างจากภาพที่เห็นเล็กน้อย