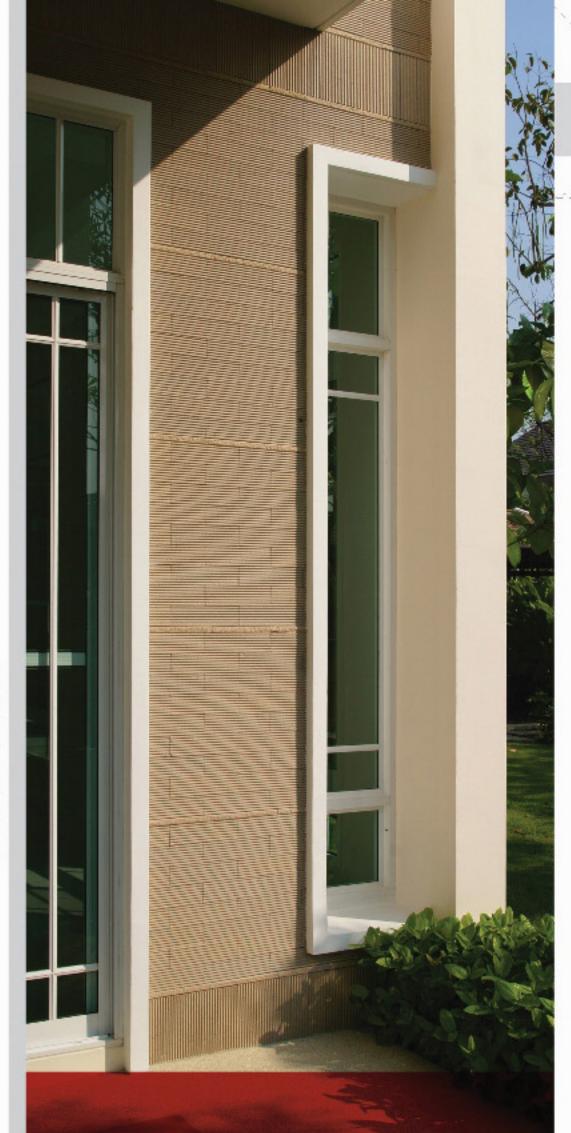

## COLONAL โคโลเนียล

เรียบง่ายแต่มีเสน่ห์ สามารถนำมาใช้ตกแต่ง
ได้ทั้งภายใน และภายนอกของอาคารได้อย่างลงตัว
การติดตั้งและทำความสะอาคก็ไม่ยุ่งยาก สามารถ
นำมาใช้ได้ทั้งในรูปแบบพื้นผิวสีเดียว หรือผสม
ผสานกันระหว่างสีต่างๆ ผ่านการเผาที่อุณหภูมิ
1,250 องศาเซียลเซียส ทำให้มีการดูดซึมน้ำที่ต่ำ
มาก ไม่ก่อให้เกิดเชื้อรา คุณภาพและความคงทน
เหนือกว่าหินจริง สีสันสวยสคคงทนยาวนาน