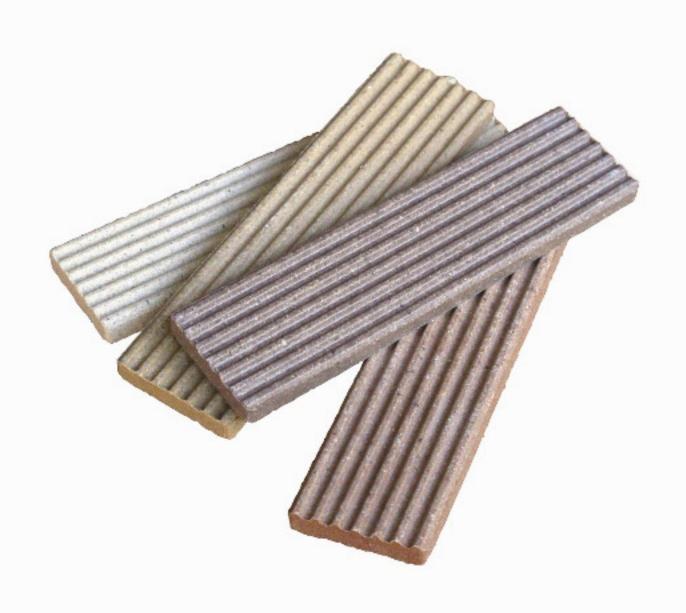

## ตัวอย่างสี

WHITE CHAMPAGNE ไวท์แชมเปญ

PIGEON GREY พีเจียนเกรย์

BLACK SAPPHIRE แบล็คแซฟไฟร์

COPPER STONE คอปเปอร์ สโคน

AUTUMN əərin

\*หมายเหตุ สีจริงอาจจะแตกต่างจากกาพที่เห็นเล็กน้อย