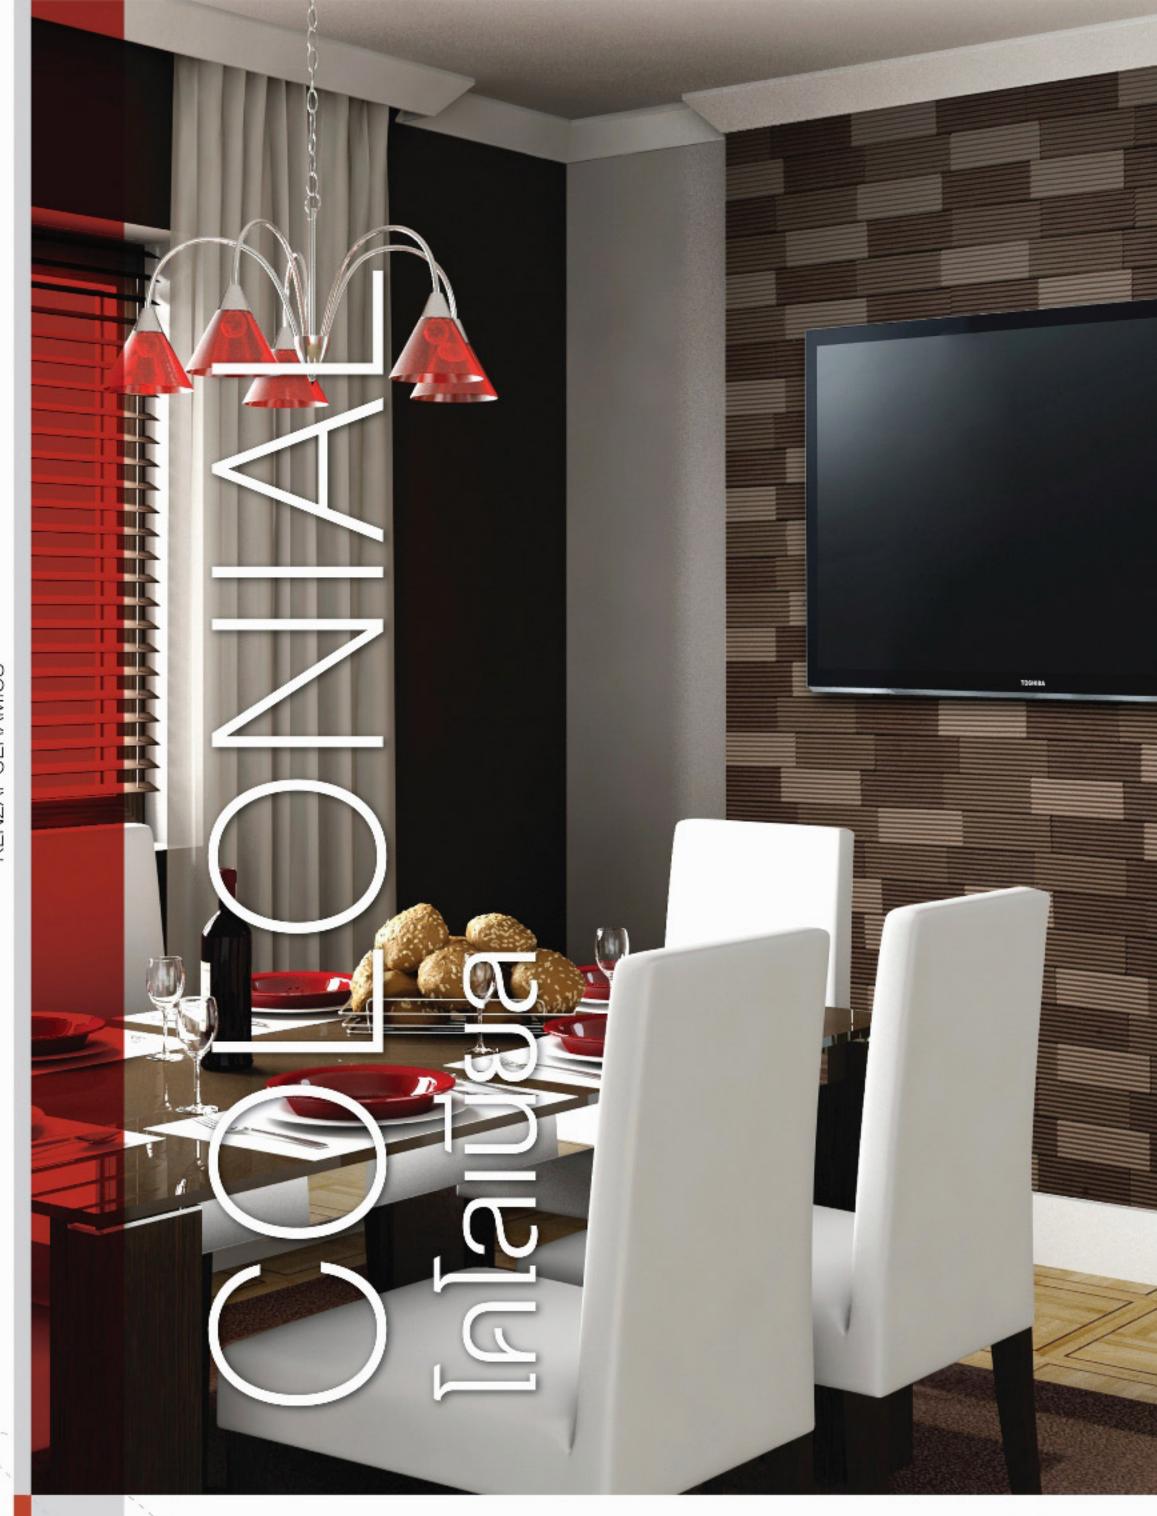

## COLONIAL โคโลเนียล

โคโลเนียล อีกหนึ่งในความภูมิใจของกระเบื้อเงเคนไซ ด้วยเอกลักษณ์ผิวหน้าของกระเบื้องที่ออกแบบมาเพื่อให้ ความหรู ดูดีในสไตล์โมเดิร์น ผนวกกับคุณสมบัติของเนื้อ กระเบื้อง ซึ่งเป็นเอกลักษณ์ของเคนไซ จึงทำให้กระเบื้องรุ่นนี้ เป็นที่ซื่นชอบแก่ผู้ที่ได้พบเห็น

## COLONAL โคโลเนียล

เรียบง่ายแต่มีเสน่ห์ สามารถนำมาใช้ตกแต่ง
ได้ทั้งภายใน และภายนอกของอาคารได้อย่างลงตัว
การติดตั้งและทำความสะอาคก็ไม่ยุ่งยาก สามารถ
นำมาใช้ได้ทั้งในรูปแบบพื้นผิวสีเดียว หรือผสม
ผสานกันระหว่างสีต่างๆ ผ่านการเผาที่อุณหภูมิ
1,250 องศาเซียลเซียส ทำให้มีการดูดซึมน้ำที่ต่ำ
มาก ไม่ก่อให้เกิดเชื้อรา คุณภาพและความคงทน
เหนือกว่าหินจริง สีสันสวยสคคงทนยาวนาน