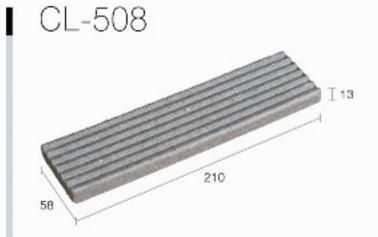

58 มม. x 210 มม. x 13 มม. 83 แผ่น / ตร.ม. 60 แผ่น / กล่อง 0.72 ตร.ม. / กล่อง

\*หมายเหตุ จำนวนแผ่นต่อตารางเมตรที่ระบุ เป็นการ คำนวณจากการปูแเบนชนชิด